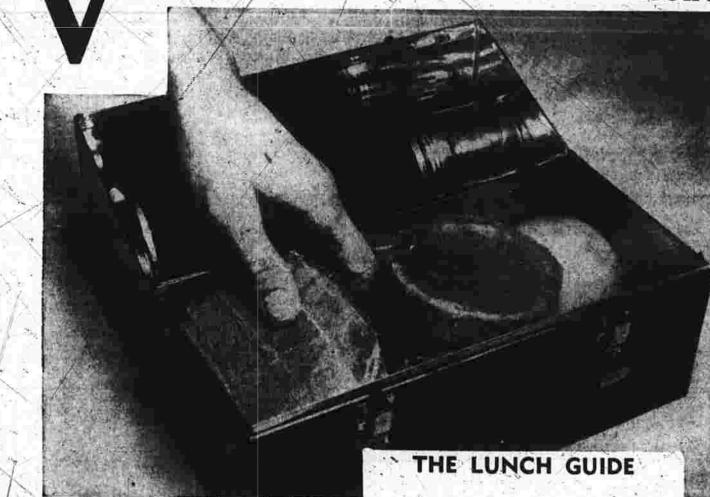

THE LUNCH you pack is one of the meals your husband or daughter eats. Pack at least a third of the "must" foods into the lunch box. Plan your lunches when you plan your electrically cooked home served meals; to be sure to have the foods on hand and to save money. Buy foods that can be used for both binch boxes and family

one full serving Eggs, Cheese, Meat, Fish Legume-one serving 'ereal-at least one

serving Butter-use whenever possible on breads and on sandwiches Other Foods-to satisfy the appetite

Corn Chowder (in thermos) "Encore" Sandwich "Ration-Special" Sandwich Fresh Dates Gingerbread Cup Cakes **Nutrition Section** 

Light Lunch

Peanut Butter and

Lettuce Sandwich

on Dark Bread

Raw Turnip and

Baked Custard

Molasses Cookie

Milk-in thermos

Hearty Lunch

or purchased

Celery Strips, Salt

Ianchester Defense Council

MANCHESTER CTRIC DIVISION

Encore Sandwich Filling hard cooked eggs. . . . teaspoon grated tenspoon celery salt

chopped I slice crisp bacon, finely chopped salt and pepper to 2 tablespoons mayonnaise taste Mix all ingredients to gether. Spread on whole grain bread. Enough for 2-3 whole sandwiches.

"Ration-Special" Sandwich Filling i cup new green 1 medium carrot. cabbage, finely shredded grated coarsely green pepper, diced tablespoons teaspoon grated navonnaise - teaspoon lemon

salt to taste All ingredients should be chilled and vegetables wrisp. Mix together and spread on well buttered bread. Makes enough for 4 sandwiches.